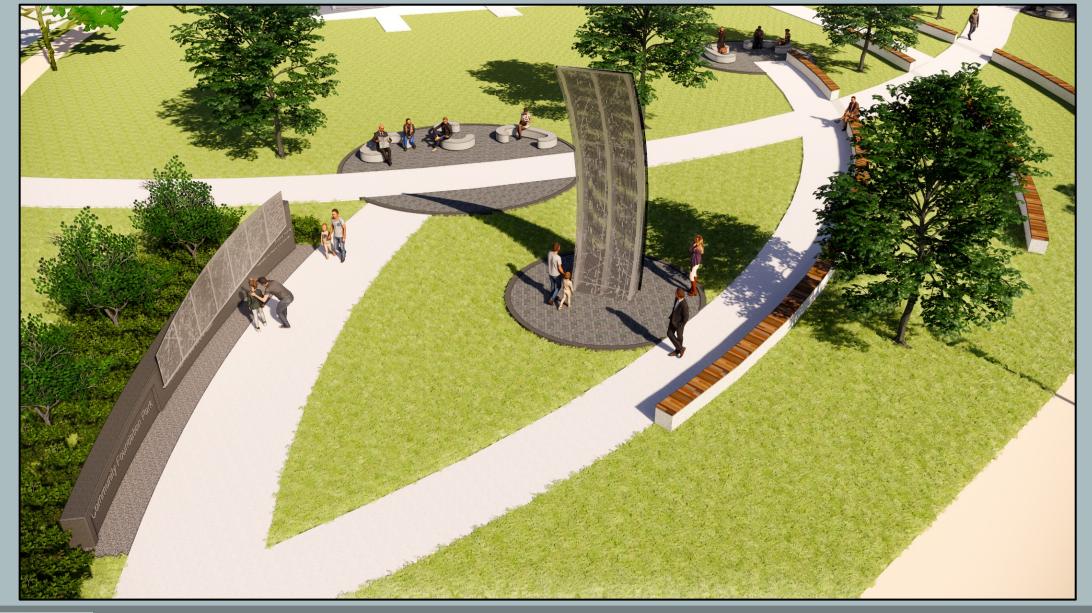

### ABOUT THE PROJECT

- .45 Acre Parcel at the Intersection of Pelham Ave. & Dr. Joseph Lowery Blvd.
- Adjacent to the Redstone Federal Credit Union site.
- Civil Engineer Schoel Engineering
- Partnership with Arts Huntsville and The Community Foundation
- Art Pieces by RDG Dahlquist Art Studio (Des Moines, IA)