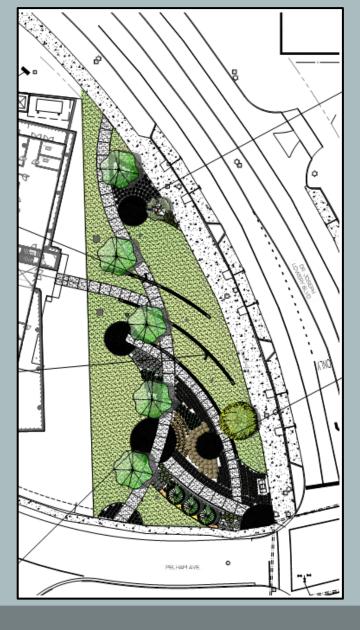

### ABOUT THE PROJECT

- .45 Acre Parcel at the Intersection of Pelham Ave. & Dr. Joseph Lowery Blvd.
- Adjacent to the Redstone Federal Credit Union site.
- Civil Engineer Schoel Engineering
- Partnership with Arts Huntsville and The Community Foundation
- Art Pieces by RDG Dahlquist Art Studio (Des Moines, IA)