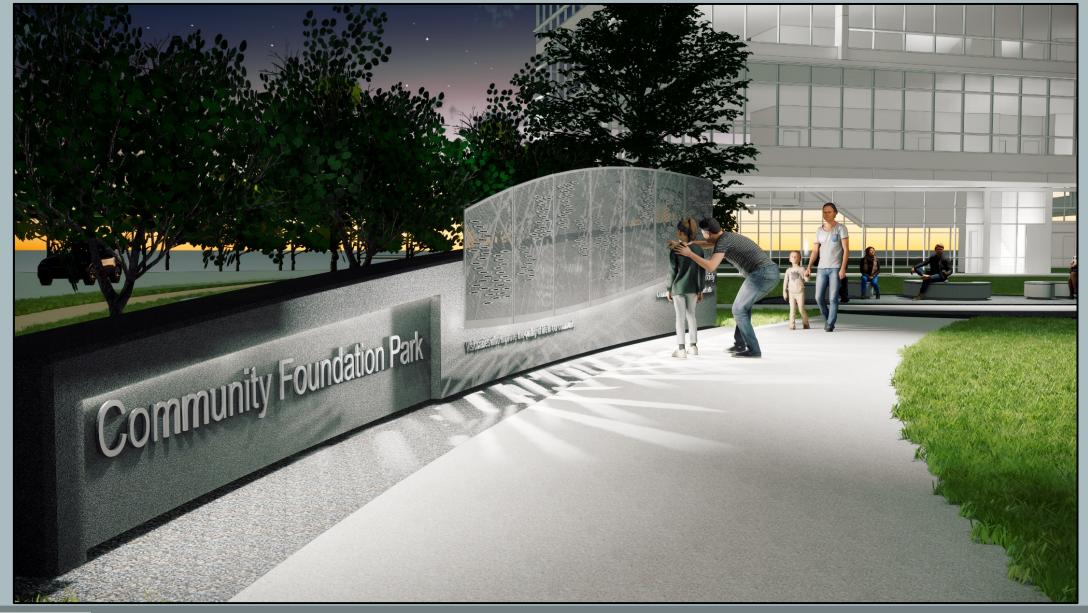

### ABOUT THE PROJECT

- .45 Acre Parcel at the Intersection of Pelham Ave. & Dr. Joseph Lowery Blvd.
- Adjacent to the Redstone Federal Credit Union site.
- Civil Engineer Schoel Engineering
- Partnership with Arts Huntsville and The Community Foundation
- Art Pieces by RDG Dahlquist Art Studio (Des Moines, IA)