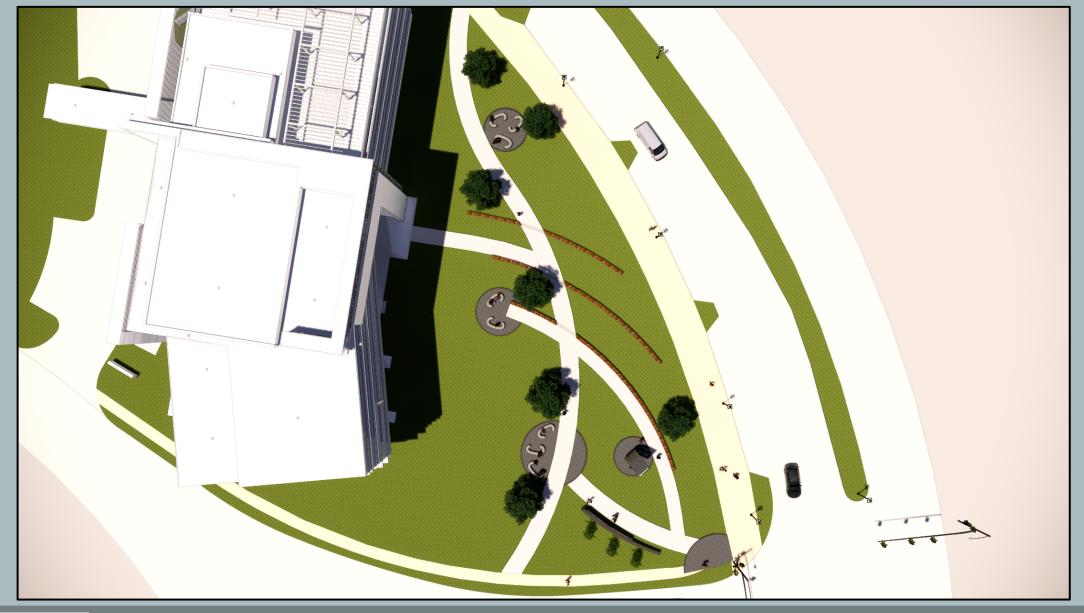

### ABOUT THE PROJECT

- .45 Acre Parcel at the Intersection of Pelham Ave. & Dr. Joseph Lowery Blvd.
- Adjacent to the Redstone Federal Credit Union site.
- Civil Engineer Schoel Engineering
- Partnership with Arts Huntsville and The Community Foundation
- Art Pieces by RDG Dahlquist Art Studio (Des Moines, IA)